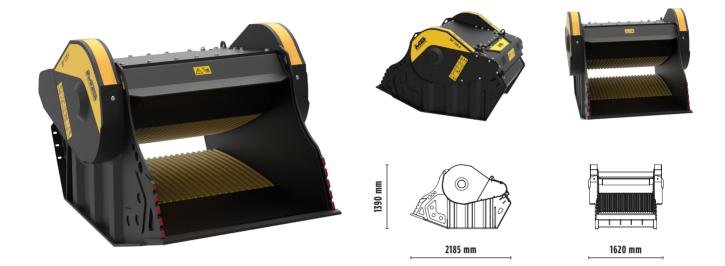

## SPECIFICATIONS

| RECOMMENDEND EXCAVATOR                                                                       | $\geq$ 30 $\leq$ 45 ton |
|----------------------------------------------------------------------------------------------|-------------------------|
| WEIGHT                                                                                       | 4,80 ton                |
| LOAD CAPACITY                                                                                | 1,30 m <sup>3</sup>     |
| PRESSURE                                                                                     | > 220 bar               |
| BACK PRESSURE                                                                                | < 10 bar                |
| OIL FLOW RATE*<br>"The hydraulic flow and pressure values must meet the required parameters. | > 190 < 260 I/min.      |
| MOUTH WIDTH                                                                                  | 1205 mm                 |
| MOUTH HEIGHT                                                                                 | 540 mm                  |
| OUTPUT ADJUSTMENT                                                                            | ≥ 15 ≤ 145 mm/          |